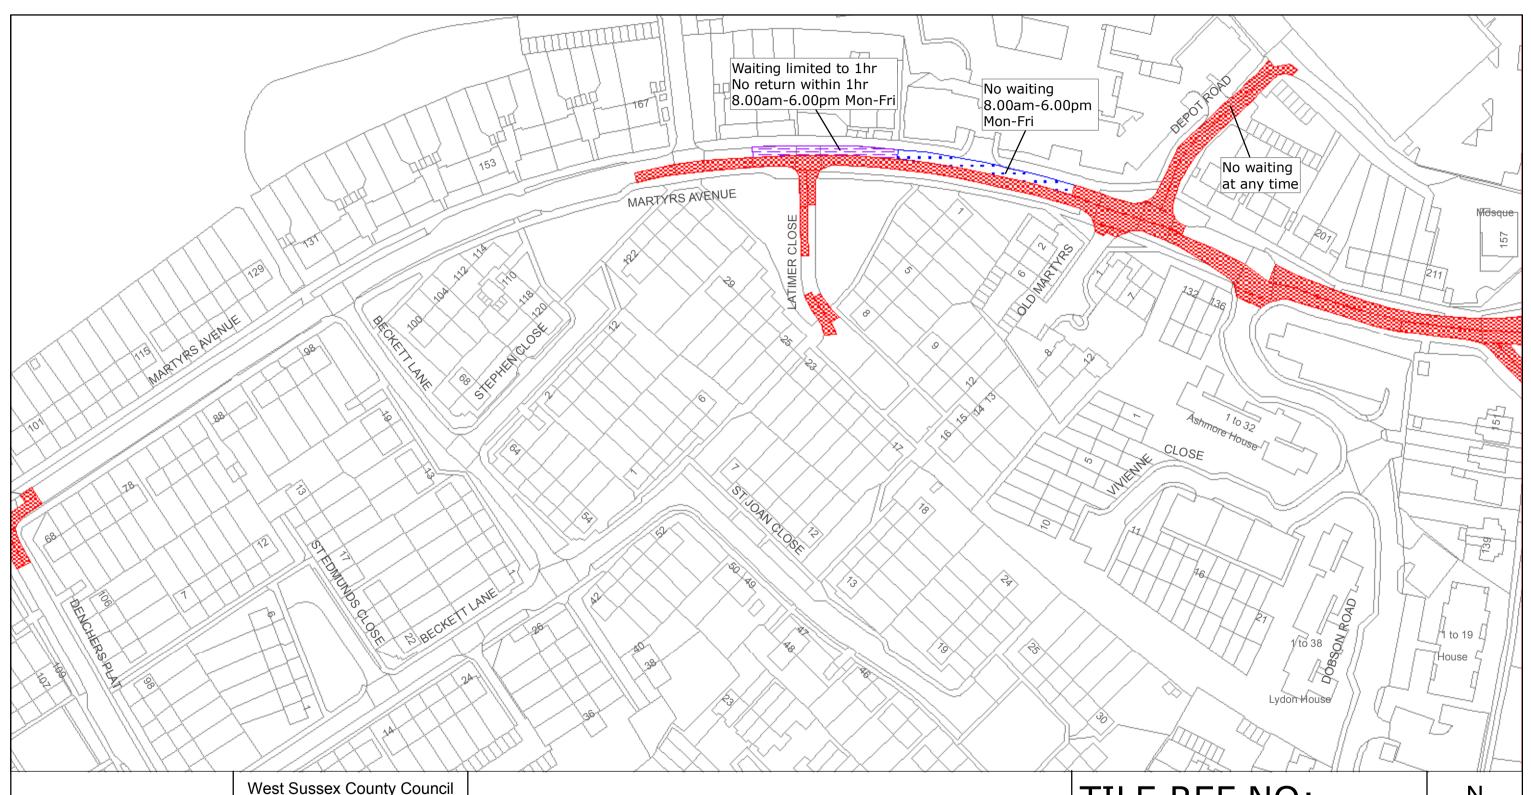

CRAWLEY BOROUGH: LANGLEY GREEN WARD

WAITING RESTRICTIONS

TILE REF NO: TQ2638SEN

SHEET ISSUE NO 3 SHEET ACTIVE FROM - 27/01/2014 SCALE: 1:1250 at A3 size

Reproduced from or based upon 2010 Ordnance Survey mapping with permission of the Controller of HMSO (c) Crown Copyright reserved.

Unauthorised reproduction infringes Crown copyright and may lead to prosecution or civil proceedings West Sussex County Council Licence No. 100018485

The Grange **Tower Street** Chichester West Sussex PO19 1RH

CRAWLEY BOROUGH: LANGLEY GREEN WARD

WAITING RESTRICTIONS

TQ2638SWN

SHEET ISSUE NO 4 SHEET ACTIVE FROM - 27/01/2014

SCALE: 1:1250 at A3 size

Reproduced from or based upon 2010 Ordnance Survey mapping with permission of the Controller of HMSO (c) Crown Copyright reserved. Unauthorised reproduction infringes Crown copyright and may lead to prosecution or civil proceedings West Sussex County Council Licence No. 100018485