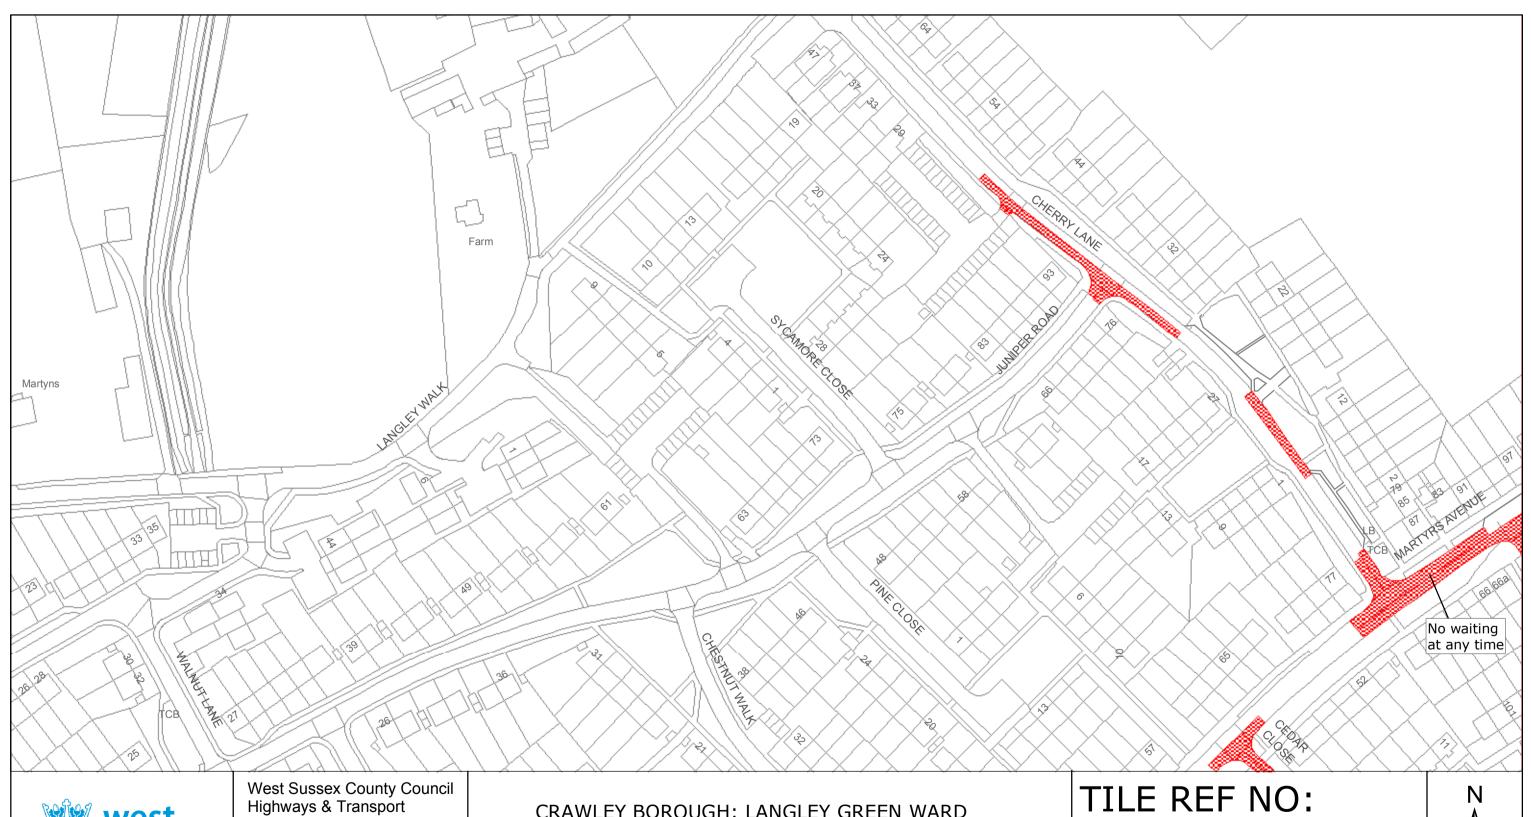

CRAWLEY BOROUGH: LANGLEY GREEN WARD

WAITING RESTRICTIONS

TILE REF NO: TQ2638SEN

SHEET ISSUE NO 3 SHEET ACTIVE FROM - 27/01/2014 SCALE: 1:1250 at A3 size

Reproduced from or based upon 2010 Ordnance Survey mapping with permission of the Controller of HMSO (c) Crown Copyright reserved.