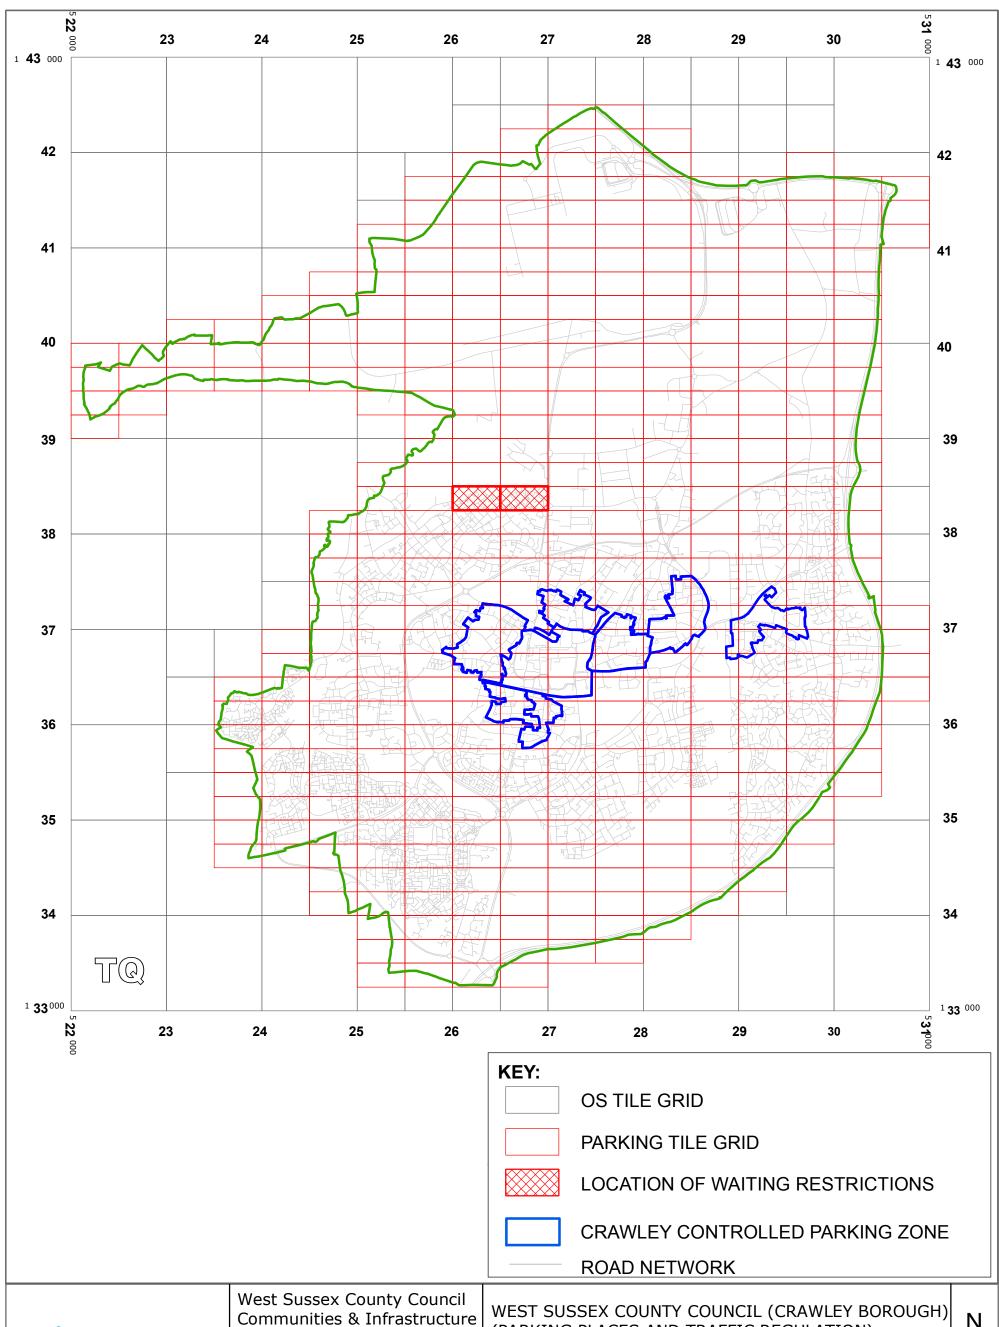

#### **CRAWLEY BOROUGH: LOCATION OF WAITING RESTRICTIONS**

West Sussex County Council Communities & Infrastructure The Grange Tower Street Chichester West Sussex PO19 1RH

WEST SUSSEX COUNTY COUNCIL (CRAWLEY BOROUGH)
(PARKING PLACES AND TRAFFIC REGULATION)
(CONSOLIDATION) ORDER 2010)
(CHERRY LANE AMENDMENT) ORDER 2014

LOCATION OF WAITING RESTRICTIONS

Reproduced from or based upon 2010 Ordnance Survey mapping with permission of the Controller of HMSO (c) Crown Copyright reserved.

Unauthorised reproduction infringes Crown copyright and may lead to prosecution or civil proceedings West Sussex County Council Licence No. 100023447

SCALE: 1:40,000 DATE:27/01/2014

#### **Key for Waiting Restrictions**

All areas over which the provision of the orders apply are defined by the shaded areas as shown on the following plans plus a contiguous area not indicated on the plans of verge and/or footway between the carriageway edge and the highway boundary. The plans in this schedule are based upon grid references of the Ordnance Survey National Grid defined by the OSGB 36 triangulation.